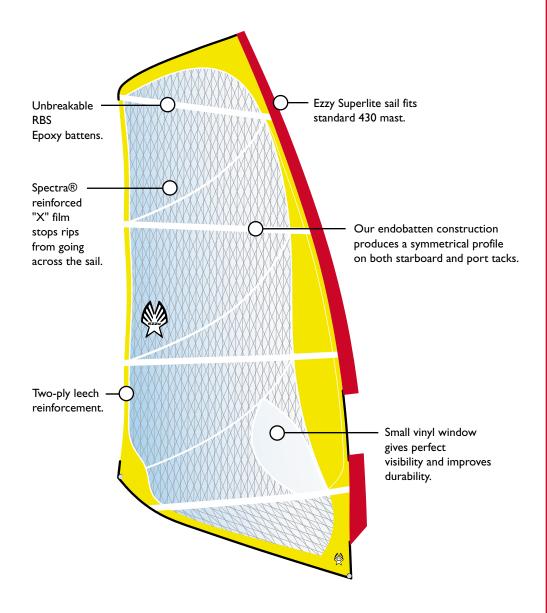

## SUPERLITE 2003

The new
Ezzy Superlite
is a budget- priced
sail for beginners:
reliable, simple to use
and quality made.

The famous Ezzy quality is maintained in this sail, built with our durable Spectra X-film cloth and with our superior endobatten construction for symmetrical sail shape on both port and starboard tacks.