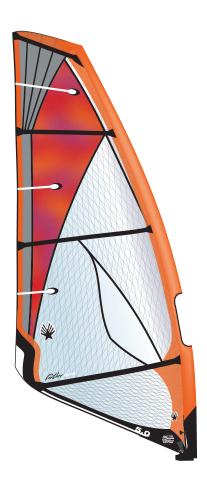

## **Panther Elite**

4 batten, no-compromise wave sail. The Elite is the lightest and most stable wave sail we've ever developed.

Our Precision Calibrated Downhaul System takes all of the guess work out of rigging, allowing you to get the downhaul setting perfect every time.

The Elite is designed for our most demanding high-performance customers. This sailor is seeking the ultimate sailing experience Ezzy Sails can deliver.

|     | Luff  | Boom | Boom | Ezzy Mast |
|-----|-------|------|------|-----------|
|     | Med   | Min  | Max  | Base/Top  |
| 3.7 | 361.5 | 144  | 149  | 340 / 370 |
| 4.0 | 371.0 | 148  | 153  | 340 / 370 |
| 4.2 | 383.5 | 151  | 156  | 370 / 370 |
| 4.5 | 393.0 | 155  | 160  | 370 / 400 |
| 4.7 | 404.5 | 159  | 164  | 370 / 400 |
| 5.0 | 418.0 | 163  | 168  | 400 / 400 |
| 5.3 | 427.5 | 170  | 175  | 400 / 400 |
| 5.7 | 440.0 | 175  | 180  | 400 / 430 |