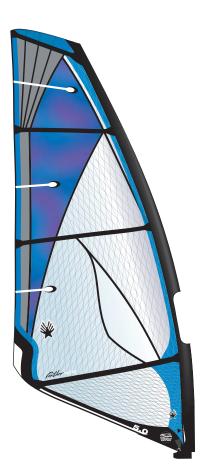

## **Panther Elite**

4 batten, no-compromise wave sail. The Elite is the lightest and most stable wave sail we've ever developed.

Our Precision Calibrated Downhaul System takes all of the guess work out of rigging, allowing you to get the downhaul setting perfect every time.

The Elite is designed for our most demanding high-performance customers. This sailor is seeking the ultimate sailing experience Ezzy Sails can deliver.

|     | Luff  | Boom | Boom | Ezzy Mast |
|-----|-------|------|------|-----------|
|     | Med   | Min  | Max  | Base/Top  |
| 3.7 | 361.5 | 144  | 149  | 340 / 370 |
| 4.0 | 371.0 | 148  | 153  | 340 / 370 |
| 4.2 | 383.5 | 151  | 156  | 370 / 370 |
| 4.5 | 393.0 | 155  | 160  | 370 / 400 |
| 4.7 | 404.5 | 159  | 164  | 370 / 400 |
| 5.0 | 418.0 | 163  | 168  | 400 / 400 |
| 5.3 | 427.5 | 170  | 175  | 400 / 400 |
| 5.7 | 440.0 | 175  | 180  | 400 / 430 |