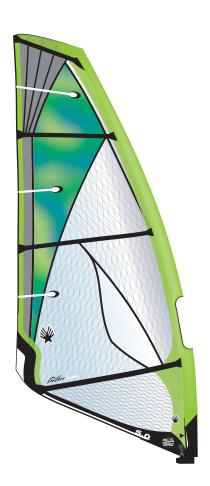

## **Panther Elite**

4 batten, no-compromise wave sail. The Elite is the lightest and most stable wave sail we've ever developed.

Our Precision Calibrated Downhaul System takes all of the guess work out of rigging, allowing you to get the downhaul setting perfect every time.

The Elite is designed for our most demanding high-performance customers. This sailor is seeking the ultimate sailing experience Ezzy Sails can deliver.

|     | Luff  | Boom | Boom | Ezzy Mast |
|-----|-------|------|------|-----------|
|     | Med   | Min  | Max  | Base/Top  |
| 3.7 | 361.5 | 144  | 149  | 340 / 370 |
| 4.0 | 371.0 | 148  | 153  | 340 / 370 |
| 4.2 | 383.5 | 151  | 156  | 370 / 370 |
| 4.5 | 393.0 | 155  | 160  | 370 / 400 |
| 4.7 | 404.5 | 159  | 164  | 370 / 400 |
| 5.0 | 418.0 | 163  | 168  | 400 / 400 |
| 5.3 | 427.5 | 170  | 175  | 400 / 400 |
| 5.7 | 440.0 | 175  | 180  | 400 / 430 |